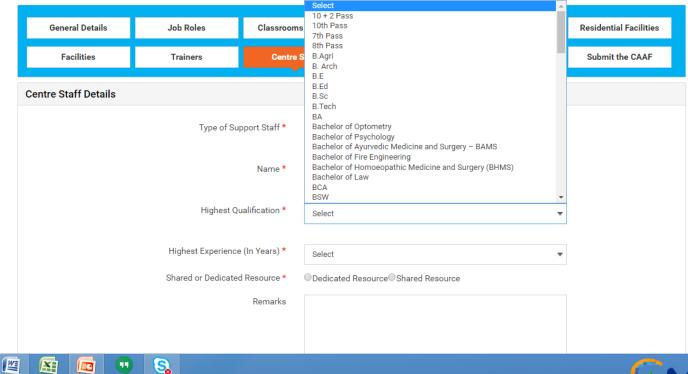

|                   |                                                                                  |                                                     |
| 6 👸 🚺 🛯                         |                           | S                                |                                                                                   |           |                                                                                    |                   | <u> </u>                                                                         | → <sup>+</sup> n .nl • 2:50 PM<br><u>cBeta</u> 2010 |



### Chose the Centre Staff one by one and fill up their relevant details as asked for



#### Centre Accreditation Affiliation Form (CAAF)





Add detail of the staff, their highest qualification, experience, whether working dedicatedly for PMKVY or shared for any other project

| 😼 SMART - Skill Managemer 🗙 💽   | 7                           |                    |                |            |                                       |                   |                        | Maneet 🗕 🗖 🗙    |
|---------------------------------|-----------------------------|--------------------|----------------|------------|---------------------------------------|-------------------|------------------------|-----------------|
| ← → C f D www.smartr            | nsdc.org/User-Dashboard/Use | r_NTStaff.aspx     |                |            |                                       |                   |                        | x S             |