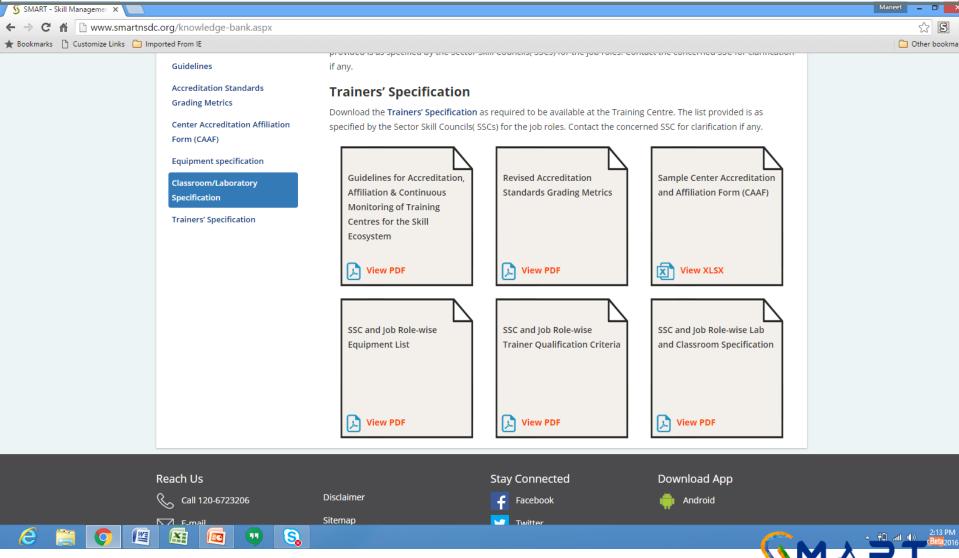

S

(99)

e

四

A

EC

Knowledge bank is available regarding Guidelines, Accreditation Standard Grading Metrics, Centre Accreditation Affiliation form (CAAF), Equipment Specification, Classroom / Laboratory specification, Trainer's specification

| C Cutomae Links C M Www.smartnedc.org/knowledge-bank.aspx C Cutomae Links Imported from IE C Mowledge Bank Forme Knowledge Bank Cutolelines Accreditation Standards Grading<br>Metrics C Center Accreditation Affiliation Form (CAAF) Equipment specification Trainers' Specification Trainers' Specification Trainers' Specification Cutomate Links C Mowledge Bank Cutomate Links                                                                                                                                                          |                                                  |                                        |                                                                                                                                                                               |                |
|-------------------------------------------------------------------------------------------------------------------------------------------------------------------------------------------------------------------------------------------------------------------------------------------------------------------------------------------------------------------------------------------------------------------------------------------------------------------------------------------------------------------------------------------------------------------------------------------------------------------------------------------------------------------------------------------------------------------------------------------------------------------------------------------------------------------------------------------------------------------------------------------------------------------------------------------------------------------------------------------------------------------------------------------------------------------------------------------------------------------------------------------------------------------------------------------------------------------------------------------------------------------------------------------------------------------------------------------------------------------------------------------------------------------------------------------------------------------------------------------------------------------------------------------------------------------------------------------------------------------------------------------------------|--------------------------------------------------|----------------------------------------|-------------------------------------------------------------------------------------------------------------------------------------------------------------------------------|----------------|
| bookmarks Customize Link Customize Link Control Links Customize Link Control Links Knowledge Bank Home Knowledge Bank Conter Accreditation Standards Grading Metrics Center Accreditation Affiliation Form (CAAF) Equipment specification Classroom/Laboratory Specification Trainers' Specification Trainers' Specification Trainers' Specification Trainers' Specification Trainers' Specification Equipment specification Trainers' Specification Equipment specification Classroom/Laboratory Specification Specification Trainers' Specification Trainers' Specification Trainers' Specification Equipment specification Trainers' Specification Trainers' Specification Equipment specification Trainers' Specification | SMART - Skill Managemer ×                        |                                        |                                                                                                                                                                               | Maneet _ 🗇 🔉   |
| Knowledge Bark         Cuidelines         Accreditation Standards Grading<br>Metrics         Center Accreditation Affiliation<br>Form (CAAF)         Equipment specification         Classroom/Laboratory<br>Specification         Trainers' Specification         Trainers' Specification         Trainers' Specification                                                                                                                                                                                                                                                                                                                                                                                                                                                                                                                                                                                                                                                                                                                                                                                                                                                                                                                                                                                                                                                                                                                                                                                                                                                                                                                            | ← → C ♠ 🗋 www.smartnsdc.org/knowledge            | bank.aspx                              |                                                                                                                                                                               | 2 5            |
| Monowledge Bank         Guidelines         Accreditation Standards Grading<br>Metrics       Guidelines for Accreditation, Affiliation and Continuous Monitoring of<br>Training Centres for Skills Ecosystem         Metrics       Center Accreditation Affiliation<br>Form (CAAF)       Accreditation Standards Grading Metrics         Equipment specification       Classroom/Laboratory<br>Specification       Center Accreditation Affiliation Form (CAAF)         Classroom/Laboratory<br>Specification       Center Accreditation Affiliation Form (CAAF)       Download the static CAAF to understand the details / documents required before you start filling the online CAAF.         Please use only the online form to apply for accreditation.       Equipment specification                                                                                                                                                                                                                                                                                                                                                                                                                                                                                                                                                                                                                                                                                                                                                                                                                                                             | ★ Bookmarks 🗋 Customize Links 🧰 Imported From IE |                                        |                                                                                                                                                                               | 🗋 Other bookma |
| GuidelinesGuidelines for Accreditation, Affiliation and Continuous Monitoring of<br>Training Centres for Skills Ecosystem<br>It is highly recommended to read the guidelines first before applying for the Accreditation of the Centres.Center Accreditation Affiliation<br>Form (CAAF)Accreditation Standards Grading Metrics<br>It is strongly recommended to read the revised Accreditation Standards Grading Metrics<br>It is strongly recommended to read the revised Accreditation Standards Grading Metrics before registering as a<br>Training Provider or creating a new Training Centre.Classroom/Laboratory<br>SpecificationCenter Accreditation Affiliation Affiliation Form (CAAF)<br>Download the static CAAF to understand the details / documents required before you start filling the online CAAF.<br>Please use only the online form to apply for accreditation.Equipment specificationEquipment specification                                                                                                                                                                                                                                                                                                                                                                                                                                                                                                                                                                                                                                                                                                                     |                                                  | Knowle                                 | edge Bank                                                                                                                                                                     |                |
| Accreditation Standards Grading<br>Metrics       Training Centres for Skills Ecosystem<br>It is highly recommended to read the guidelines first before applying for the Accreditation of the Centres.         Center Accreditation Affiliation<br>Form (CAAF)       Accreditation Standards Grading Metrics<br>It is strongly recommended to read the revised Accreditation Standards Grading Metrics before registering as a<br>Training Provider or creating a new Training Centre.         Classroom/Laboratory<br>Specification       Center Accreditation Affiliation Form (CAAF)<br>Download the static CAAF to understand the details / documents required before you start filling the online CAAF .<br>Please use only the online form to apply for accreditation.         Equipment specification       Equipment specification.                                                                                                                                                                                                                                                                                                                                                                                                                                                                                                                                                                                                                                                                                                                                                                                                            | Home Knowledg                                    | 3ank                                   |                                                                                                                                                                               |                |
| Metrics       It is highly recommended to read the guidelines first before applying for the Accreditation of the Centres.         Center Accreditation Affiliation<br>Form (CAAF)       Accreditation Standards Grading Metrics<br>It is strongly recommended to read the revised Accreditation Standards Grading Metrics before registering as a<br>Training Provider or creating a new Training Centre.         Classroom/Laboratory<br>Specification       Center Accreditation Affiliation Form (CAAF)<br>Download the static CAAF to understand the details / documents required before you start filling the online CAAF .<br>Please use only the online form to apply for accreditation.         Please use only the online form to apply for accreditation.       Equipment specification                                                                                                                                                                                                                                                                                                                                                                                                                                                                                                                                                                                                                                                                                                                                                                                                                                                     |                                                  | Training Centres for S                 |                                                                                                                                                                               |                |
| Form (CAAF)       It is strongly recommended to read the revised Accreditation Standards Grading Metrics before registering as a         Equipment specification       Training Provider or creating a new Training Centre.         Classroom/Laboratory       Center Accreditation Affiliation Form (CAAF)         Specification       Download the static CAAF to understand the details / documents required before you start filling the online CAAF.         Trainers' Specification       Please use only the online form to apply for accreditation.         Equipment specification       Equipment specification.                                                                                                                                                                                                                                                                                                                                                                                                                                                                                                                                                                                                                                                                                                                                                                                                                                                                                                                                                                                                                            |                                                  |                                        | the guidelines first before applying for the Accreditation of the Centres.                                                                                                    |                |
| Equipment specification       Training Provider or creating a new Training Centre.         Classroom/Laboratory       Center Accreditation Affiliation Form (CAAF)         Specification       Download the static CAAF to understand the details / documents required before you start filling the online CAAF.         Trainers' Specification       Please use only the online form to apply for accreditation.         Equipment specification       Equipment specification.                                                                                                                                                                                                                                                                                                                                                                                                                                                                                                                                                                                                                                                                                                                                                                                                                                                                                                                                                                                                                                                                                                                                                                     | Center Accre                                     | ation Affiliation Accreditation Standa | rds Grading Metrics                                                                                                                                                           |                |
| Specification       Download the static CAAF to understand the details / documents required before you start filling the online CAAF.         Trainers' Specification       Please use only the online form to apply for accreditation.         Equipment specification       Equipment specification                                                                                                                                                                                                                                                                                                                                                                                                                                                                                                                                                                                                                                                                                                                                                                                                                                                                                                                                                                                                                                                                                                                                                                                                                                                                                                                                                 |                                                  |                                        |                                                                                                                                                                               |                |
| Trainers' Specification       Download the static CAAF to understand the details / documents required before you start filling the online CAAF.         Please use only the online form to apply for accreditation.       Equipment specification                                                                                                                                                                                                                                                                                                                                                                                                                                                                                                                                                                                                                                                                                                                                                                                                                                                                                                                                                                                                                                                                                                                                                                                                                                                                                                                                                                                                     |                                                  | Center Accreditation                   | Affiliation Form (CAAF)                                                                                                                                                       |                |
|                                                                                                                                                                                                                                                                                                                                                                                                                                                                                                                                                                                                                                                                                                                                                                                                                                                                                                                                                                                                                                                                                                                                                                                                                                                                                                                                                                                                                                                                                                                                                                                                                                                       |                                                  |                                        |                                                                                                                                                                               |                |
| Developed the Environment an efficiency of the beautiful to be available at the Training Control The list and did is as                                                                                                                                                                                                                                                                                                                                                                                                                                                                                                                                                                                                                                                                                                                                                                                                                                                                                                                                                                                                                                                                                                                                                                                                                                                                                                                                                                                                                                                                                                                               |                                                  | Equipment specificat <sup>;</sup>      | ion                                                                                                                                                                           |                |
| specified by the Sector Skill Councils( SSCs) for the job roles. Contact the concerned SSC for clarification if any.                                                                                                                                                                                                                                                                                                                                                                                                                                                                                                                                                                                                                                                                                                                                                                                                                                                                                                                                                                                                                                                                                                                                                                                                                                                                                                                                                                                                                                                                                                                                  |                                                  |                                        | <b>ation</b> as required to be available at the Training Centre. The list provided is as<br>ils( SSCs) for the job roles. Contact the concerned SSC for clarification if any. |                |
| Classroom/Laboratory Specification                                                                                                                                                                                                                                                                                                                                                                                                                                                                                                                                                                                                                                                                                                                                                                                                                                                                                                                                                                                                                                                                                                                                                                                                                                                                                                                                                                                                                                                                                                                                                                                                                    |                                                  | Classroom/Laborator                    | y Specification                                                                                                                                                               |                |
| Download the <b>Classroom /Laboratory specification</b> as required to be available at the Training Centre. The list<br>provided is as specified by the Sector Skill Councils( SSCs) for the job roles. Contact the concerned SSC for clarification<br>if any.                                                                                                                                                                                                                                                                                                                                                                                                                                                                                                                                                                                                                                                                                                                                                                                                                                                                                                                                                                                                                                                                                                                                                                                                                                                                                                                                                                                        |                                                  | provided is as specified by the Sect   |                                                                                                                                                                               |                |
| Trainers' Specification                                                                                                                                                                                                                                                                                                                                                                                                                                                                                                                                                                                                                                                                                                                                                                                                                                                                                                                                                                                                                                                                                                                                                                                                                                                                                                                                                                                                                                                                                                                                                                                                                               |                                                  | Trainers' Specification                | n                                                                                                                                                                             |                |
| Download the <b>Trainers' Specification</b> as required to be available at the Training Centre. The list provided is as specified by the Sector Skill Councils( SSCs) for the job roles. Contact the concerned SSC for clarification if any.                                                                                                                                                                                                                                                                                                                                                                                                                                                                                                                                                                                                                                                                                                                                                                                                                                                                                                                                                                                                                                                                                                                                                                                                                                                                                                                                                                                                          |                                                  | -                                      |                                                                                                                                                                               |                |
|                                                                                                                                                                                                                                                                                                                                                                                                                                                                                                                                                                                                                                                                                                                                                                                                                                                                                                                                                                                                                                                                                                                                                                                                                                                                                                                                                                                                                                                                                                                                                                                                                                                       |                                                  |                                        |                                                                                                                                                                               | 2:12 PM        |

Download detailed documents regarding Guidelines for Accreditation, Affiliation & Continuous Monitoring of Training Centres for the Skill Ecosystem, Revised Accreditation Standards Grading Metrics, Sample Centre Accreditation and Affiliation Form (CAAF), SSC and Job Role-wise equipment list, SSC and Job Role-wise trainer qualification criteria, SSC and Job role wise Lab and Classroom Specifications